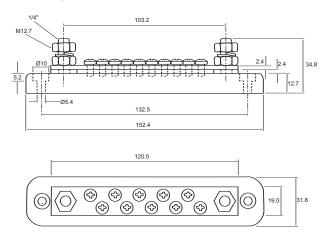

## Technical Drawing (not to scale)

### **Specification**

Type Bus Bar

DC rating @ 48vdc Continuous 150 amps

Bolts  $2 \times 1/4$ " UNF stainless steel studs with 1/2" nuts and spring washer Screws  $10 \times 1/8$ " stainless steel round cross head with locking washer

Bar Material Tin-plated copper

Base ABS

Fixing 2 x recessed 5.4mm fixing holes, centres 132.5mm

Weight 130.0g

Dimensions I 152.4 x w 31.8 x h 34.8mm

The information contained in this document is correct to the best of our knowledge at the time of printing. However, specifications may change at any time without notice.