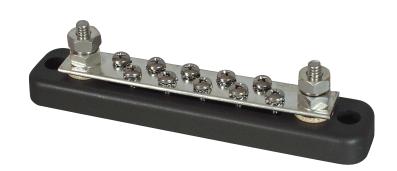

#### Part No. 0-005-55

Bus bar, 150 amp, tin plated copper bar with 2 stainless steel 1/4" UNF studs and 10 screws. ABS insulating base with recessed 5mm mounting holes. Rated at 150 amp at 48 volt dc.

### **Specification**

Type Bus Bar

DC rating @ 48vdc Continuous 150 amps

Bolts  $2 \times 1/4$ " UNF stainless steel studs with 1/2" nuts and spring washer Screws  $10 \times 1/8$ " stainless steel round cross head with locking washer

Bar Material Tin-plated copper

Base ABS

Fixing 2 x recessed 5.4mm fixing holes, centres 132.5mm

Weight 130.0g

Dimensions I 152.4 x w 31.8 x h 34.8mm

The information contained in this document is correct to the best of our knowledge at the time of printing. However, specifications may change at any time without notice.